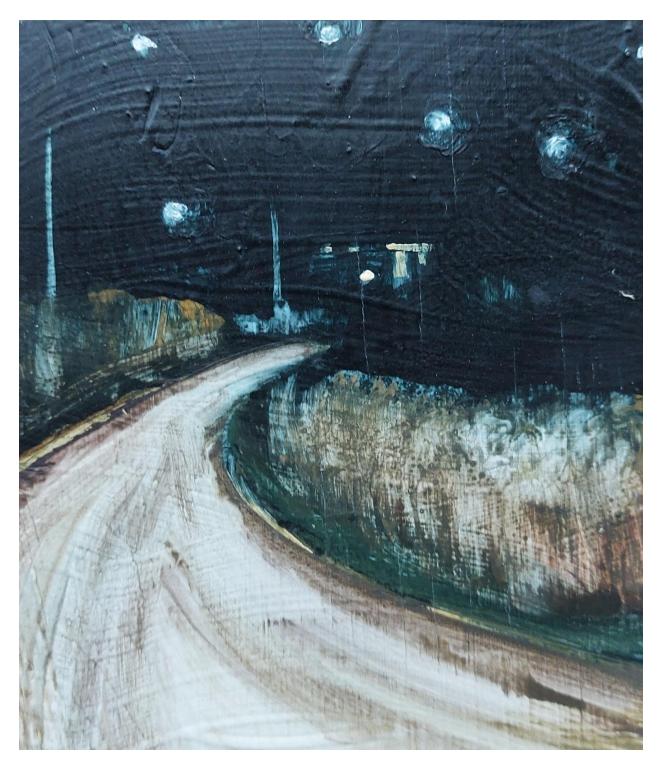

Garden 2022, Watercolour on Plywood 8" x 10 " SOLD

Usher rd. at Night 2022, Watercolour on Plywood, 6" x 7" SOLD

Des Erables at Night 2022, Watercolour on Plywood 6"x 7" SOLD

Rupert Hall at Night 2022, Watercolour on Plywood, 6" x 7" SOLD