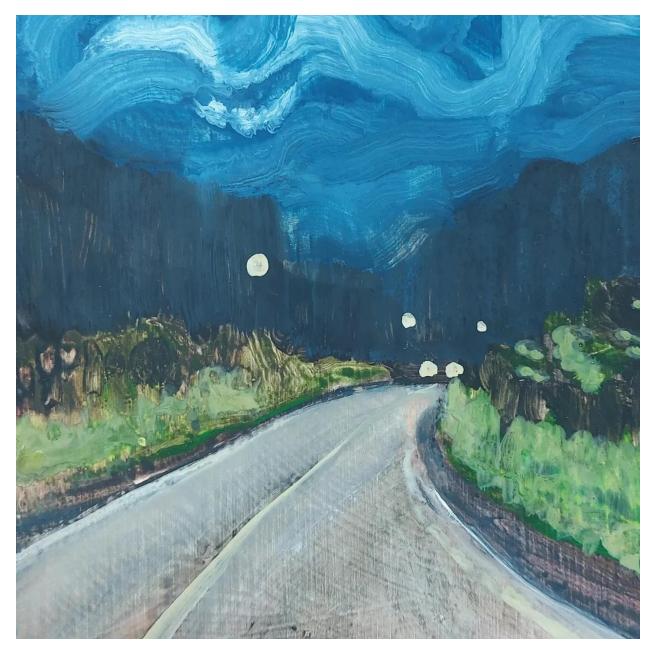

Garden 2022, Watercolour on Plywood 8" x 10 " SOLD

Usher rd. at Night 2022, Watercolour on Plywood, 6" x 7" SOLD

Des Erables at Night 2022, Watercolour on Plywood 6"x 7" SOLD

Rupert Hall at Night 2022, Watercolour on Plywood, 6" x 7" SOLD