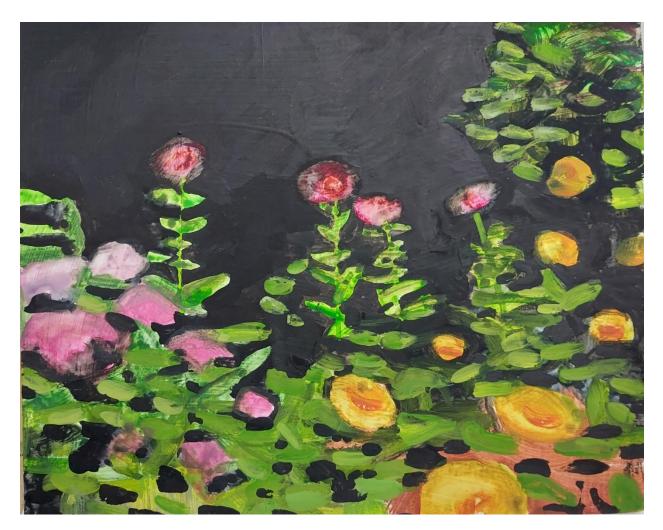

Garden 2022, Watercolour on Plywood 8" x 10 " SOLD

Usher rd. at Night 2022, Watercolour on Plywood, 6" x 7" SOLD

Des Erables at Night 2022, Watercolour on Plywood 6"x 7" SOLD

Rupert Hall at Night 2022, Watercolour on Plywood, 6" x 7" SOLD