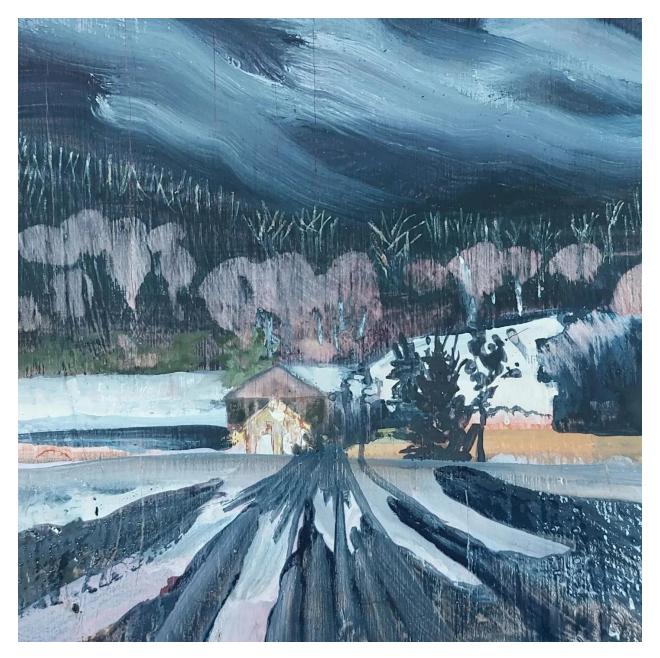

Garden 2022, Watercolour on Plywood 8" x 10 " SOLD

Usher rd. at Night 2022, Watercolour on Plywood, 6" x 7" SOLD

Des Erables at Night 2022, Watercolour on Plywood 6"x 7" SOLD

Rupert Hall at Night 2022, Watercolour on Plywood, 6" x 7" SOLD